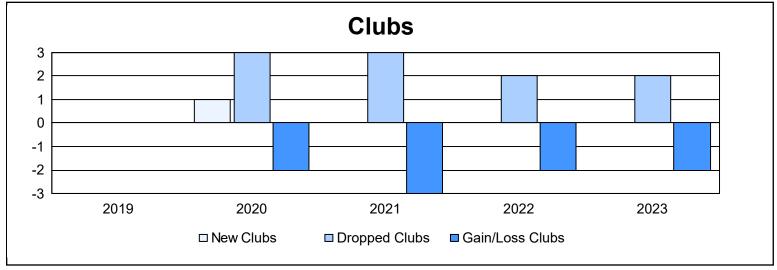

District 30 M As of June 2023 Cumulative

| Year      | New<br>Clubs | Dropped<br>Clubs | Gain/<br>Loss<br>Clubs | New<br>Members | Charter<br>Members | Reinstate<br>Members | Transfer<br>Members | Total<br>Member<br>Added | Total<br>Members<br>Dropped | Gain/<br>Loss<br>Members |
|-----------|--------------|------------------|------------------------|----------------|--------------------|----------------------|---------------------|--------------------------|-----------------------------|--------------------------|
| 2018-2019 | 0            | 0                | 0                      | 89             | 2                  | 4                    | 7                   | 102                      | 147                         | -45                      |
| 2019-2020 | 1            | 3                | -2                     | 89             | 24                 | 2                    | 7                   | 122                      | 237                         | -115                     |
| 2020-2021 | 0            | 3                | -3                     | 85             | 0                  | 4                    | 3                   | 92                       | 116                         | -24                      |
| 2021-2022 | 0            | 2                | -2                     | 67             | 0                  | 4                    | 1                   | 72                       | 119                         | -47                      |
| 2022-2023 | 0            | 2                | -2                     | 74             | 0                  | 3                    | 3                   | 80                       | 125                         | -45                      |
| Average   | 0            | 2                | -2                     | 81             | 5                  | 3                    | 4                   | 94                       | 149                         | -55                      |